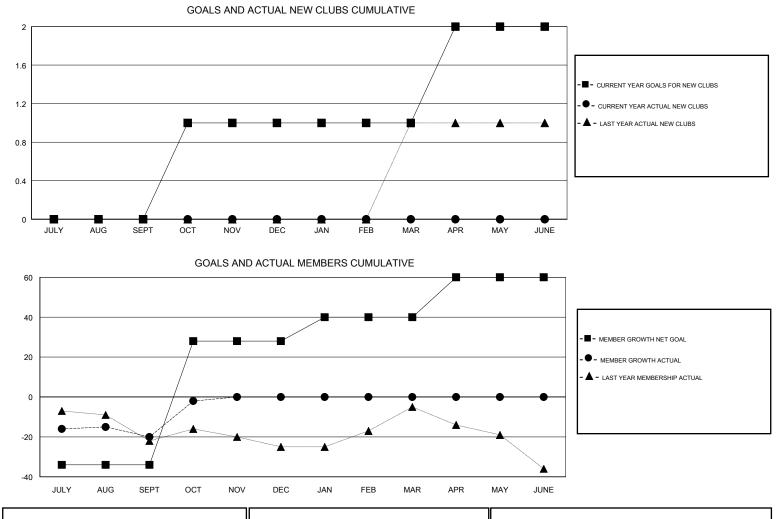

#### GMT CA

| -             | Club          | S         |               |               | Me                        | mbers                   |                                                    |  |  |
|---------------|---------------|-----------|---------------|---------------|---------------------------|-------------------------|----------------------------------------------------|--|--|
|               | RESULTS FOR   | 2017-2018 |               |               | RESULTS F                 | OR 2017-2018            |                                                    |  |  |
| QUARTER       | NEW CLUB GOAL | NEW CLUBS | DROPPED CLUBS | QUARTER       | MEMBER GROWTH NET<br>GOAL | MEMBER GROWTH<br>ACTUAL | DROPPED<br>MEMBERS ACTUAL<br>(including transfers) |  |  |
| JULY/AUG/SEPT | 0             | 0         | 0             | JULY/AUG/SEPT | -34                       | 36                      | 48                                                 |  |  |
| OCT/NOV/DEC   | 1             | 0         | 0             | OCT/NOV/DEC   | 62                        | 42                      | 19                                                 |  |  |
| JAN/FEB/MAR   | 0             | 0         | 0             | JAN/FEB/MAR   | 12                        | 0                       | 0                                                  |  |  |
| APR/MAY/JUNE  | 1             | 0         | 0             | APR/MAY/JUNE  | 20                        | 0                       | 0                                                  |  |  |